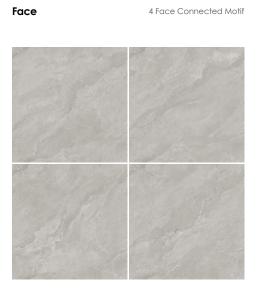

e

4 Face Connected Motif







MARBLE





### GM436-LIGHT GREY



Shade Variation Maybe the color of each tile will be a little change

#### GM431-CREAM

Face

4 Face Connected Motif

Size

600x600 | 800x800 | 1000x1000mm





# MARBLE Glossy / Matt





**GRATIA & DESIGN** 

#### Size 600x600 | 800x800 | 1000x1000mm

### GM588-LIGHT GREY

4 Face Connected Motif





Face

Shade Variation Maybe the color of each tile will be a little change

### GM3019-LIGHT GREY

Face

4 Face Connected Motif









MARBLE



#### Size 600x600 | 800x800 | 1000x1000mm

### GM435-LIGHT GREY



Shade Variation Maybe the color of each tile will be a little change

#### GM3017-CREAM

Face

4 Face Connected Motif









#### GM3018-MIDDLE GREY

Face

4 Face Connected Motif









#### GM428-LIGHT GREY



Shade Variation Maybe the color of each tile will be a little change

#### GM429-LIGHT GREY



4 Face Connected Motif

Size

600x600 | 800x800 | 1000x1000mm



Shade Variation Maybe the color of each tile will be a little change

# MARBLE Glossy / Matt





### GM437-LIGHT GREY

4 Face Connected Motif

Size





Face

Shade Variation Maybe the color of each tile will be a little change

### GM403-DARK GREY

Face

4 Face Connected Motif







#### Size 600x600 | 800x800 | 1000x1000mm

#### GM3020-MIDDLE GREY

Face 4 Face Connected Motif



Shade Variation Maybe the color of each tile will be a little change



## MARBLE Glossy / Matt





#### GM3021-MIDDLE GREY

Face

4 Face Connected Motif





Shade Variation Maybe the color of each tile will be a little change

### GM3022-DARK GREY