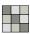

# CARRARA Glossy / Matt

11

# **Size** 600x600 | 800x800 | 1000x1000mm

#### GC277

4 Face Connected Motif

Shade Variation Maybe the color of each tile will be a little change

### GC267

Face

4 Face Connected Motif

MARBLE