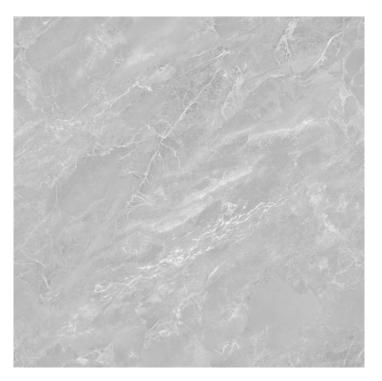

le change

### GC267

Face

4 Face Connected Motif







MARBLE





### GM436-LIGHT GREY



Shade Variation Maybe the color of each tile will be a little change

#### GM431-CREAM

Face

4 Face Connected Motif

Size

600x600 | 800x800 | 1000x1000mm





# MARBLE Glossy / Matt





**GRATIA & DESIGN** 

#### Size 600x600 | 800x800 | 1000x1000mm

### GM588-LIGHT GREY

4 Face Connected Motif





Face

Shade Variation Maybe the color of each tile will be a little change

### GM3019-LIGHT GREY

Face

4 Face Connected Motif









MARBLE



#### Size 600x600 | 800x800 | 1000x1000mm

### GM435-LIGHT GREY



Shade Variation Maybe the color of each tile will be a little change

#### GM3017-CREAM

Face

4 Face Connected Motif









#### GM3018-MIDDLE GREY

Face

4 Face Connected Motif









#### GM428-LIGHT GREY



Shade Variation Maybe the color of each tile will be a little change

#### GM429-LIGHT GREY



4 Face Connected Motif

Size

600x600 | 800x800 | 1000x1000mm



Shade Variation Maybe the color of each tile will be a little change

# MARBLE Glossy / Matt





### GM437-LIGHT GREY

4 Face Connected Motif

Size





Face

Shade Variation Maybe the color of each tile will be a little change

### GM403-DARK GREY

Face

4 Face Connected Motif







#### Size 600x600 | 800x800 | 1000x1000mm

#### GM3020-MIDDLE GREY

Face 4 Face Connected Motif



Shade Variation Maybe the color of each tile will be a little change



## MARBLE Glossy / Matt





#### GM3021-MIDDLE GREY

Face

4 Face Connected Motif





Shade Variation Maybe the color of each tile will be a little chang