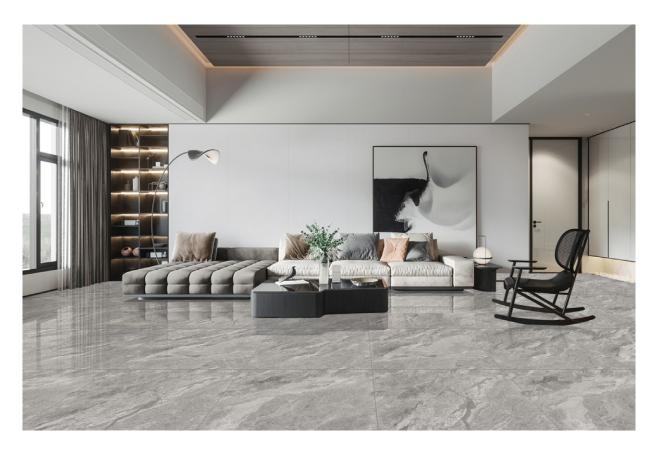

# CARRARA Glossy / Matt

9

# **Size** 600x600 | 800x800 | 1000x1000mm

### GC270

Face

4 Face Connected Motif

Shade Variation Maybe the color of each tile will be a little change