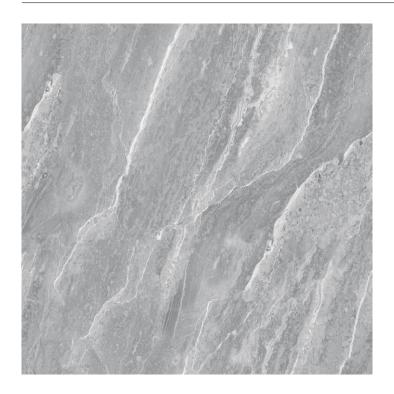

**GRATIA & DESIGN** 

#### Size 600x600 | 800x800 | 1000x1000mm

### GM588-LIGHT GREY

4 Face Connected Motif





Face

Shade Variation Maybe the color of each tile will be a little change

### GM3019-LIGHT GREY

Face

4 Face Connected Motif









MARBLE



#### Size 600x600 | 800x800 | 1000x1000mm

### GM435-LIGHT GREY



Shade Variation Maybe the color of each tile will be a little change

#### GM3017-CREAM

Face

4 Face Connected Motif









#### GM3018-MIDDLE GREY

Face

4 Face Connected Motif









#### GM428-LIGHT GREY



Shade Variation Maybe the color of each tile will be a little change

#### GM429-LIGHT GREY



4 Face Connected Motif

Size

600x600 | 800x800 | 1000x1000mm



Shade Variation Maybe the color of each tile will be a little change

# MARBLE Glossy / Matt





### GM437-LIGHT GREY

4 Face Connected Motif

Size





Face

Shade Variation Maybe the color of each tile will be a little change

### GM403-DARK GREY

Face

4 Face Connected Motif







#### Size 600x600 | 800x800 | 1000x1000mm

#### GM3020-MIDDLE GREY

Face 4 Face Connected Motif



Shade Variation Maybe the color of each tile will be a little change



## MARBLE Glossy / Matt





#### GM3021-MIDDLE GREY

Face

4 Face Connected Motif





Shade Variation Maybe the color of each tile will be a little change

### GM3022-DARK GREY

Face

4 Face Connected Motif









#### GM586-MIDDLE GREY



Shade Variation Maybe the color of each tile will be a little change

#### GM587-DARK GREY



4 Face Connected Motif

Size

600x600 | 800x800 | 1000x1000mm





# MARBLE Glossy / Matt





###