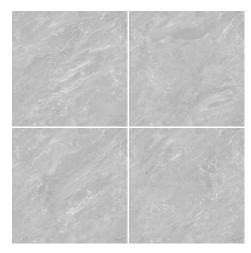

e

4 Face Connected Motif

Size

600x600 | 800x800 | 1000x1000mm





# MARBLE Glossy / Matt





**GRATIA & DESIGN** 

#### Size 600x600 | 800x800 | 1000x1000mm

### GM588-LIGHT GREY

4 Face Connected Motif





Face

Shade Variation Maybe the color of each tile will be a little change

### GM3019-LIGHT GREY

Face

4 Face Connected Motif









MARBLE



#### Size 600x600 | 800x800 | 1000x1000mm

### GM435-LIGHT GREY



Shade Variation Maybe the color of each tile will be a little change

#### GM3017-CREAM

Face

4 Face Connected Motif









#### GM3018-MIDDLE GREY

Face

4 Face Connected Motif









#### GM428-LIGHT GREY



Shade Variation Maybe the color of each tile will be a little change

#### GM429-LIGHT GREY



4 Face Connected Motif

Size

600x600 | 800x800 | 1000x1000mm



Shade Variation Maybe the color of each tile will be a little change

# MARBLE Glossy / Matt





### GM437-LIGHT GREY

4 Face Connected Motif

Size





Face

Shade Variation Maybe the color of each tile will be a little change

### GM403-DARK GREY

Face

4 Face Connected Motif







#### Size 600x600 | 800x800 | 1000x1000mm

#### GM3020-MIDDLE GREY

Face 4 Face Connected Motif



Shade Variation Maybe the color of each tile will be a little change



## MARBLE Glossy / Matt





#### GM3021-MIDDLE GREY

Face

4 Face Connected Motif





Shade Variation Maybe the color of each tile will be a little change

### GM3022-DARK GREY

Face

4 Face Connected Motif









#### GM586-MIDDLE GREY



Shade Variation Maybe the color of each tile will be a little change

#### GM587-DARK GREY



4