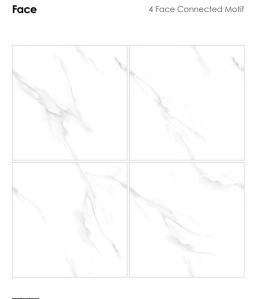

# Connected Motif

11

#### Face

4 Face Connected Motif

#### GC278

Face

4 Face Connected Motif

Size

600x600 | 800x800 | 1000x1000mm

#### GC274

Face

4 Face Connected Motif

Shade Variation Maybe the color of each tile will be a little change

CARRARA

7

CARRARA

### GC270

Face

4 Face Connected Motif

Shade Variation Maybe the color of each tile will be a little change

#### GC276

Face

4 Face Connected Motif

Size

600x600 | 800x800 | 1000x1000mm

### GC267

Face

4 Face Connected Motif

MARBLE

#### GM431-CREAM

Face

4 Face Connected Motif

Size

600x600 | 800x800 | 1000x1000mm

### GM588-LIGHT GREY

4 Face Connected Motif

Face

Shade Variation Maybe the color of each tile will be a little change

### GM3019-LIGHT GREY

Face

4 Face Connected Motif

MARBLE

#### GM3017-CREAM

Face

4 Face Connected Motif

#### GM3018-MIDDLE GREY

Face

4 Face Connected Motif

### GM437-LIGHT GREY

4 Face Connected Motif

Size

Face

Shade Variation Maybe the color of each tile will be a little change

### GM403-DARK GREY

Face

4 Face Connected Motif

#### GM3020-MIDDLE GREY

Face 4 Face Connected Motif

Shade Variation Maybe the color of each tile will be a little change

#### GM3021-MIDDLE GREY

Face

4 Face Connected Motif

Shade Variation Maybe the color of each tile will be a little change

### GM3022-DARK GREY

Face

4 Face Connected Motif

### GM584-DARK GREY

Face

4 Face Connected Motif

Shade Variation Maybe the color of each tile will be a little change

#### GM3054-BLACK

Face

4 Face Connected Motif