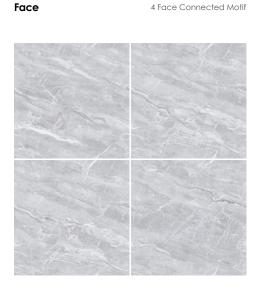

ittle change

# CARRARA Glossy / Matt





11

# **Size** 600x600 | 800x800 | 1000x1000mm

#### GC277

4 Face Connected Motif





Shade Variation Maybe the color of each tile will be a little change

### GC267

Face

4 Face Connected Motif







MARBLE





### GM436-LIGHT GREY



Shade Variation Maybe the color of each tile will be a little change

#### GM431-CREAM

Face

4 Face Connected Motif

Size

600x600 | 800x800 | 1000x1000mm





# MARBLE Glossy / Matt





**GRATIA & DESIGN** 

#### Size 600x600 | 800x800 | 1000x1000mm

### GM588-LIGHT GREY

4 Face Connected Motif





Face

Shade Variation Maybe the color of each tile will be a little change

### GM3019-LIGHT GREY

Face

4 Face Connected Motif









MARBLE



#### Size 600x600 | 800x800 | 1000x1000mm

### GM435-LIGHT GREY



Shade Variation Maybe the color of each tile will be a little change

#### GM3017-CREAM

Face

4 Face Connected Motif









#### GM3018-MIDDLE GREY

Face

4 Face Connected Motif









#### GM428-LIGHT GREY



Shade Variation Maybe the color of each tile will be a little change

#### GM429-LIGHT GREY



4 Face Connected Motif

Size

600x600 | 800x800 | 1000x1000mm



Shade Variation Maybe the color of each tile will be a little change

# MARBLE Glossy / Matt





### GM437-LIGHT GREY

4 Face Connected Motif

Size





Face

Shade Variation Maybe the color of each tile will be a little change

### GM403-DARK GREY

Face

4 Face Connected Motif







#### Size 600x600 | 800x800 | 1000x1000mm

#### GM3020-MIDDLE GREY

Face 4 Face Connected Motif



Shade Variation Maybe the color of ea