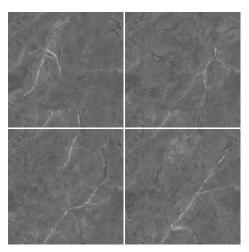

### GM3022-DARK GREY

Face

4 Face Connected Motif

#### GM3054-BLACK

Face

4 Face Connected Motif