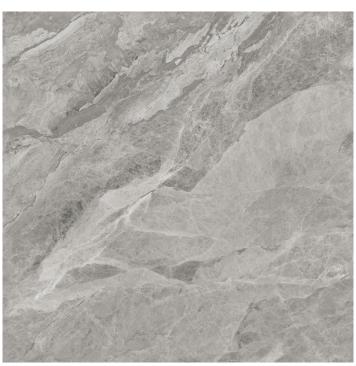

# CARRARA Glossy / Matt

9

# **Size** 600x600 | 800x800 | 1000x1000mm

### GC270

Face

4 Face Connected Motif

Shade Variation Maybe the color of each tile will be a little change