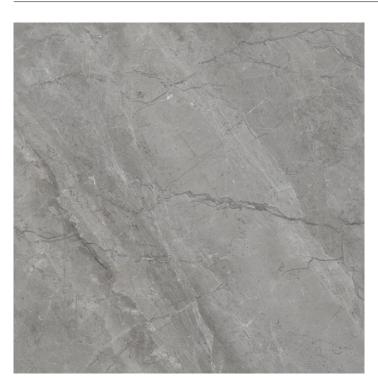

### GM436-LIGHT GREY

Shade Variation Maybe the color of each tile will be a little change

#### GM431-CREAM

Face

4 Face Connected Motif

Size

600x600 | 800x800 | 1000x1000mm