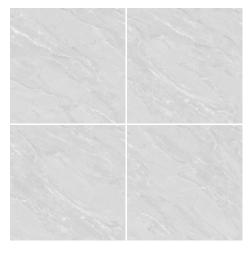

### GC262

4 Face Connected Motif

Shade Variation Maybe the color of each tile will be a little change