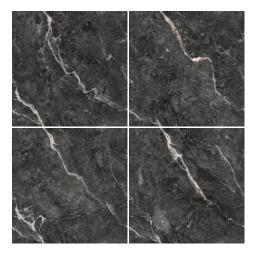

onnected Motif







#### Size 600x600 | 800x800 | 1000x1000mm

#### GM3020-MIDDLE GREY

Face 4 Face Connected Motif



Shade Variation Maybe the color of each tile will be a little change



## MARBLE Glossy / Matt





#### GM3021-MIDDLE GREY

Face

4 Face Connected Motif





Shade Variation Maybe the color of each tile will be a little change

### GM3022-DARK GREY

Face

4 Face Connected Motif









#### GM586-MIDDLE GREY



Shade Variation Maybe the color of each tile will be a little change

#### GM587-DARK GREY



4 Face Connected Motif

Size

600x600 | 800x800 | 1000x1000mm





# MARBLE Glossy / Matt





### GM584-DARK GREY

Face

4 Face Connected Motif





Shade Variation Maybe the color of each tile will be a little change

#### GM3054-BLACK

Face

4 Face Connected Motif





#### FOSHAN INDIGO IMPORT AND EXPORT CO., LTD.

T4 1104-1106, SMART CITY, JIHUA 1 ROAD, CHANCHENG, FOSHAN, GUANGDONG, CHINA. TEL : +86 135 9053 0885



WhatsApp



Search

Pictures Above For Reference Only, Because Of Printing Caused Chromatic Difference From The Objects Please Consult With The Real Products.