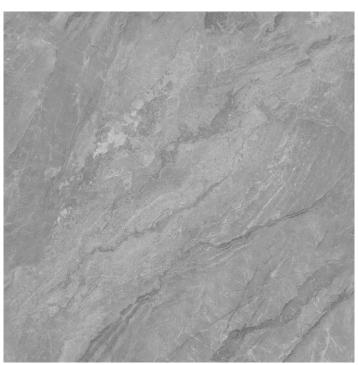

**GRATIA & DESIGN** 

#### Size 600x600 | 800x800 | 1000x1000mm

### GM588-LIGHT GREY

4 Face Connected Motif





Face

Shade Variation Maybe the color of each tile will be a little change

### GM3019-LIGHT GREY

Face

4 Face Connected Motif









MARBLE



#### Size 600x600 | 800x800 | 1000x1000mm

### GM435-LIGHT GREY



Shade Variation Maybe the color of each tile will be a little change

#### GM3017-CREAM

Face

4 Face Connected Motif









#### GM3018-MIDDLE GREY

Face

4 Face Connected Motif









#### GM428-LIGHT GREY



Shade Variation Maybe the color of each tile will be a little change

#### GM429-LIGHT GREY



4 Face Connected Motif

Size

600x600 | 800x800 | 1000x1000mm



Shade Variation Maybe the color of each tile will be a little change

# MARBLE Glossy / Matt





### GM437-LIGHT GREY

4 Face Connected Motif

Size





Face

Shade Variation Maybe the color of each tile will be a little change

### GM403-DARK GREY

Face

4 Face Connected Motif







#### Size 600x600 | 800x800 | 1000x1000mm

#### GM3020-MIDDLE GREY

Face 4 Face Connected Motif



Shade Variation Maybe the color of each tile will be a little change



## MARBLE Glossy / Matt





#### GM3021-MIDDLE GREY

Face

4 Face Connected Motif





Shade Variation Maybe the color of each tile will be a little change

### GM3022-DARK GREY

Face

4 Face Connected Motif









#### GM586-MIDDLE GREY



Shade Variation Maybe the color of each tile will be a little change

#### GM587-DARK GREY



4 Face Connected Motif

Size

600x600 | 800x800 | 1000x1000mm





# MARBLE Glossy / Matt





### G